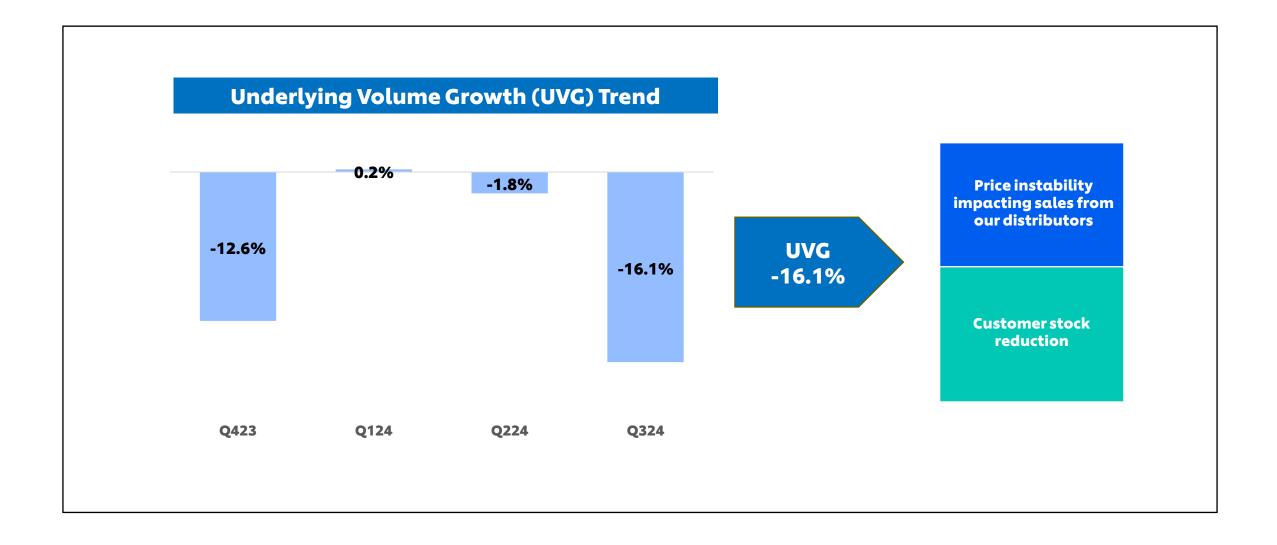

## Relatively stable market share in 2024 but still below YTD Oct 2023

\* Nutrition include Juice and Tea (within Tea Bag market only)

\*\* Ice Cream in MT only

| Sales YTD Sep 2024                                                                        | Net Profit YTD Sep 2024                                                        |
|-------------------------------------------------------------------------------------------|--------------------------------------------------------------------------------|
| IDR 27.4 T<br>(-10.1% YoY)<br>Domestic: -9.9%<br>UPG -4.1%   UVG -5.8%<br>Export: -17.5%  | IDR 3.0 T<br>(-28.1% YoY)                                                      |
| Sales Q3 2024                                                                             | Net Profit Q3 2024                                                             |
| IDR 8.4 T<br>(-18.0% YoY)<br>Domestic: -18.2%<br>UPG -2.0%   UVG -16.1%<br>Export: -13.4% | IDR 0.5 T<br>(-62.0% YoY)<br>From sales deleverage and<br>transformation costs |