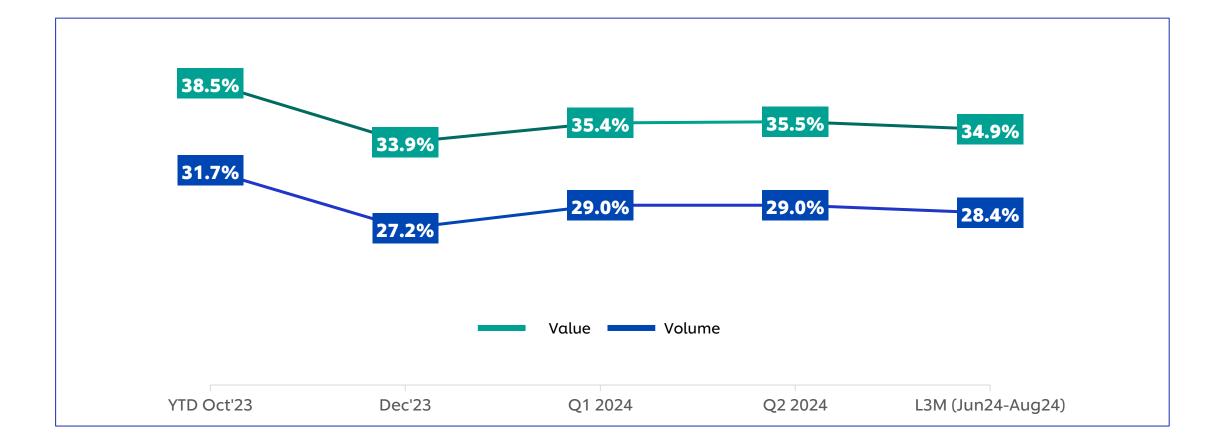

## Relatively stable market share in 2024 but still below YTD Oct 2023

\* Nutrition include Juice and Tea (within Tea Bag market only)

\*\* Ice Cream in MT only

| Sales YTD Sep 2024                                                                        | Net Profit YTD Sep 2024                                                        |
|-------------------------------------------------------------------------------------------|--------------------------------------------------------------------------------|
| IDR 27.4 T<br>(-10.1% YoY)<br>Domestic: -9.9%<br>UPG -4.1%   UVG -5.8%<br>Export: -17.5%  | IDR 3.0 T<br>(-28.1% YoY)                                                      |
| Sales Q3 2024                                                                             | Net Profit Q3 2024                                                             |
| IDR 8.4 T<br>(-18.0% YoY)<br>Domestic: -18.2%<br>UPG -2.0%   UVG -16.1%<br>Export: -13.4% | IDR 0.5 T<br>(-62.0% YoY)<br>From sales deleverage and<br>transformation costs |