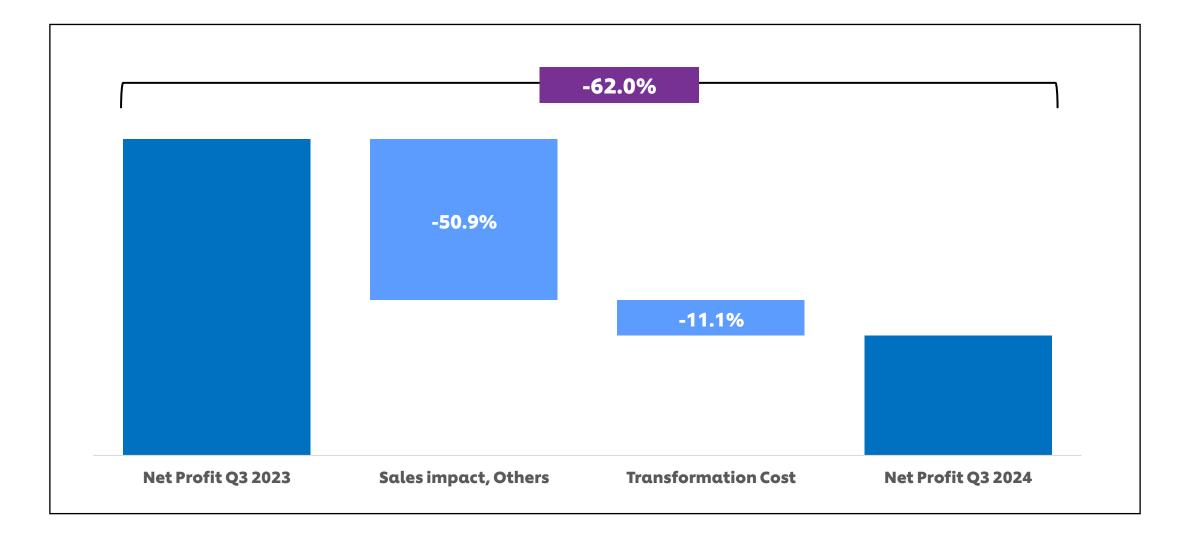

## Relatively stable market share in 2024 but still below YTD Oct 2023

\* Nutrition include Juice and Tea (within Tea Bag market only)

\*\* Ice Cream in MT only

| Sales YTD Sep 2024                                                                        | Net Profit YTD Sep 2024                                                        |
|-------------------------------------------------------------------------------------------|--------------------------------------------------------------------------------|
| IDR 27.4 T<br>(-10.1% YoY)<br>Domestic: -9.9%<br>UPG -4.1%   UVG -5.8%<br>Export: -17.5%  | IDR 3.0 T<br>(-28.1% YoY)                                                      |
| Sales Q3 2024                                                                             | Net Profit Q3 2024                                                             |
| IDR 8.4 T<br>(-18.0% YoY)<br>Domestic: -18.2%<br>UPG -2.0%   UVG -16.1%<br>Export: -13.4% | IDR 0.5 T<br>(-62.0% YoY)<br>From sales deleverage and<br>transformation costs |

### Significant decline in Net Profit from sales deleverage and transformation costs