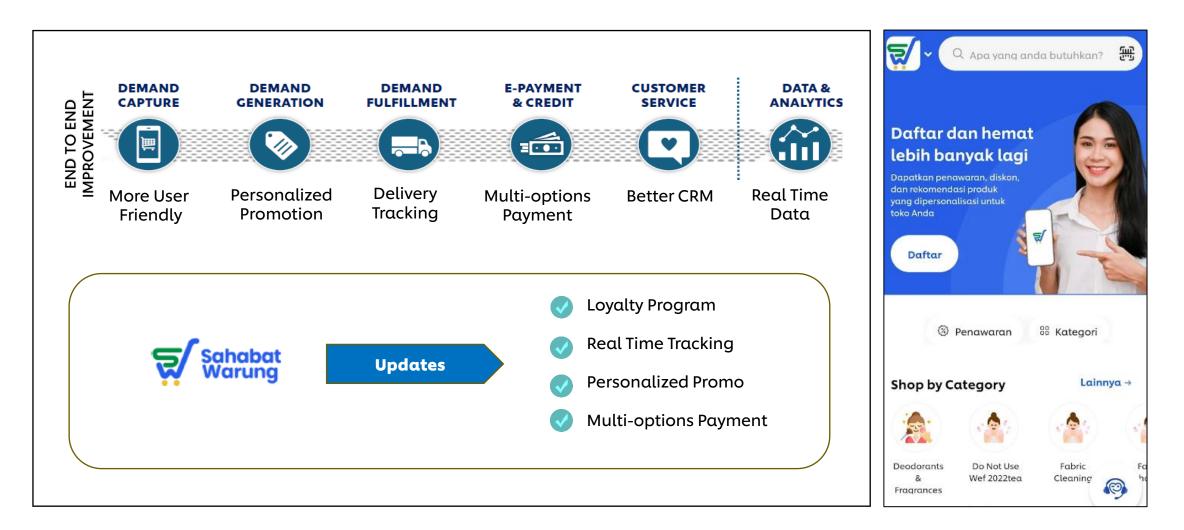

-----------------------------------------------------------------------------|
| IDR 27.4 T<br>(-10.1% YoY)<br>Domestic: -9.9%<br>UPG -4.1%   UVG -5.8%<br>Export: -17.5%  | IDR 3.0 T<br>(-28.1% YoY)                                                      |
| Sales Q3 2024                                                                             | Net Profit Q3 2024                                                             |
| IDR 8.4 T<br>(-18.0% YoY)<br>Domestic: -18.2%<br>UPG -2.0%   UVG -16.1%<br>Export: -13.4% | IDR 0.5 T<br>(-62.0% YoY)<br>From sales deleverage and<br>transformation costs |











### Growth Action Plan (GAP)



## **Go-To-Market**





#### **Go-To-Market Transformation Journey**





#### **Go-To-Market Transformation**





#### **DT Digital Transformation**



## **Cost Reset**





#### **Cost Reset: Automation in the factory**



- Replacing slow-speed lines with high-speed lines
- Automation and Digitalization Oral Care Warehouse
- Internal logistic FG Oral Care and Soap Bar
- FTE Reduction

## Stronger Brand and Portfolio





| Portfolio expansion with launch of innovations