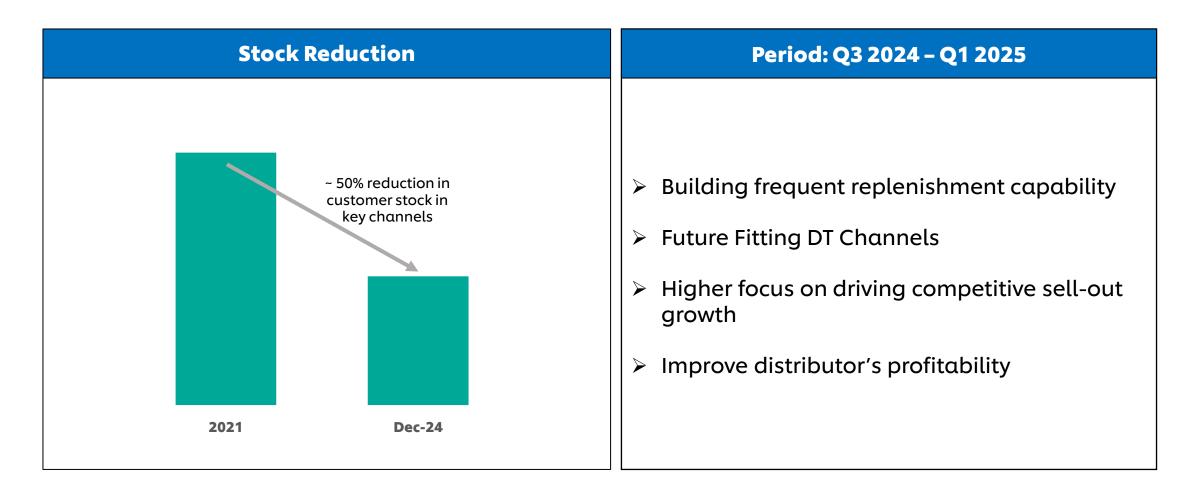

------------------------------------|--------------------------------------------------------------------------------|
| IDR 27.4 T<br>(-10.1% YoY)<br>Domestic: -9.9%<br>UPG -4.1%   UVG -5.8%<br>Export: -17.5%  | IDR 3.0 T<br>(-28.1% YoY)                                                      |
| Sales Q3 2024                                                                             | Net Profit Q3 2024                                                             |
| IDR 8.4 T<br>(-18.0% YoY)<br>Domestic: -18.2%<br>UPG -2.0%   UVG -16.1%<br>Export: -13.4% | IDR 0.5 T<br>(-62.0% YoY)<br>From sales deleverage and<br>transformation costs |











### Growth Action Plan (GAP)



## **Go-To-Market**





#### **Go-To-Market Transformation Journey**





#### **Go-To-Market Transformation**





#### **DT Digital Transformation**



## **Cost Reset**





#### **Cost Reset: Automation in the factory**



- Replacing slow-speed lines with high-speed lines
- Automation and Digitalization Oral Care Warehouse
- Internal logistic FG Oral Care and Soap Bar
- FTE Reduction

## Stronger Brand and Portfolio





| Portfolio expansion with launch of innovations