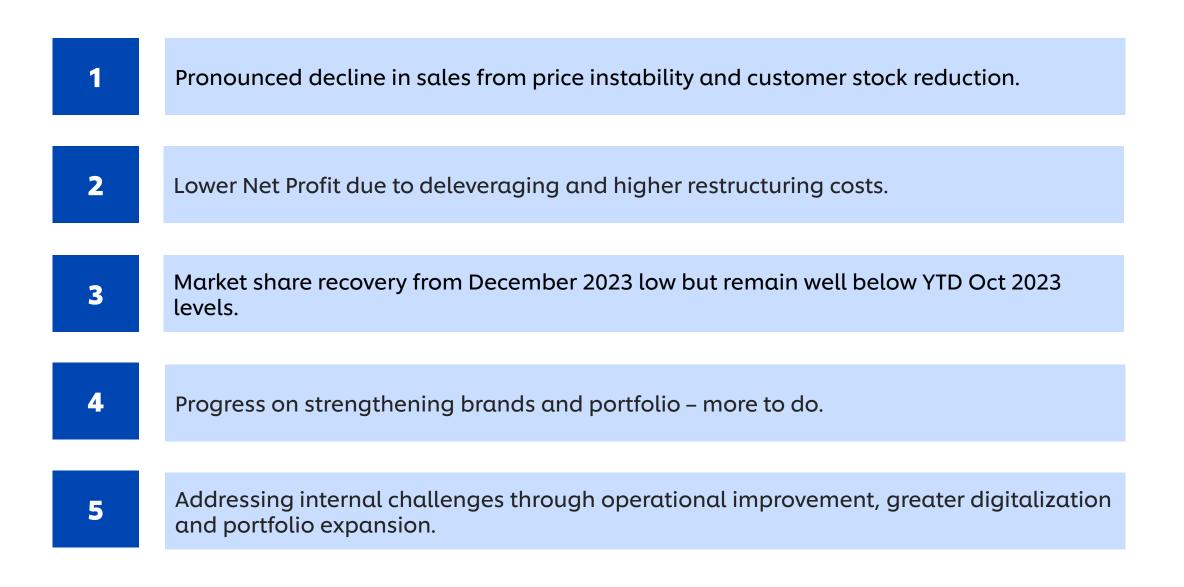

## Relatively stable market share in 2024 but still below YTD Oct 2023

\* Nutrition include Juice and Tea (within Tea Bag market only)

\*\* Ice Cream in MT only

| Sales YTD Sep 2024                                                                        | Net Profit YTD Sep 2024                                                        |
|-------------------------------------------------------------------------------------------|--------------------------------------------------------------------------------|
| IDR 27.4 T<br>(-10.1% YoY)<br>Domestic: -9.9%<br>UPG -4.1%   UVG -5.8%<br>Export: -17.5%  | IDR 3.0 T<br>(-28.1% YoY)                                                      |
| Sales Q3 2024                                                                             | Net Profit Q3 2024                                                             |
| IDR 8.4 T<br>(-18.0% YoY)<br>Domestic: -18.2%<br>UPG -2.0%   UVG -16.1%<br>Export: -13.4% | IDR 0.5 T<br>(-62.0% YoY)<br>From sales deleverage and<br>transformation costs |

### Significant decline in Net Profit from sales deleverage and transformation costs

### Lower Gross Margin from sales deleverage and transformation costs