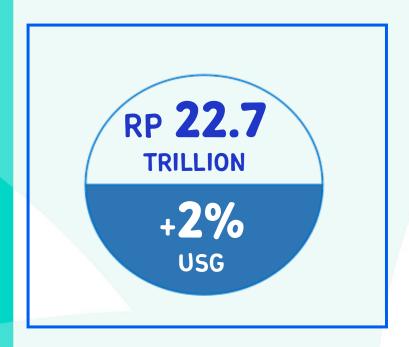

## YTD September 2020 performance

IDR 32.4
TRILLION

YTD Sep'20

| TOTAL SALES        | 0.3%  |
|--------------------|-------|
| DOMESTIC           | 0.8%  |
| DOMESTIC (EXC UFS) | 1.7%  |
| EXPORT             | -9.1% |