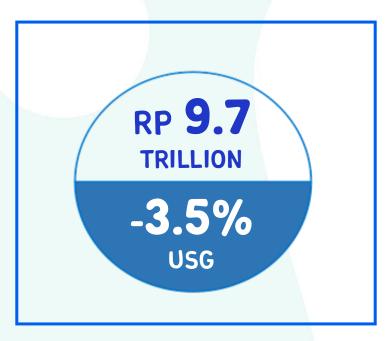

## YTD September segment contribution

**Home & Personal Care** 

**Segment Contribution** 

Foods & Refreshment