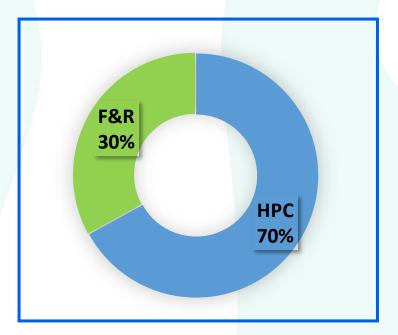

## YTD September segment contribution

**Home & Personal Care** 

**Segment Contribution** 

Foods & Refreshment