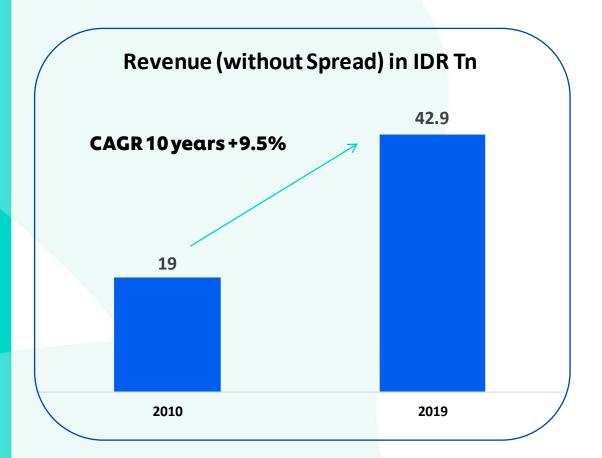

## PT Unilever Indonesia Tbk Public Expose 2020

3 November 2020





### Unilever Indonesia



5,000+

**EMPLOYEES** 



**BRANDS** 









## **Shareholder composition**



15% Public

5,725,612,500 number of shares

85% Unilever Indonesia Holding B.V.

32,424,387,500 number of shares



## Consistent growth over 10 years







## Leaders across categories





















## Our strategy is serving us well

#### **Guiding framework**



#### 4G growth model



#### Fundamentals of growth



Purpose-led, Future-Fit

Consistent, Competitive, Profitable, Responsible Growth





# 5 priorities during crisis

**People** 



Supply



Demand



Community



Cash





## YTD September 2020 performance



IDR 32.4
TRILLION



YTD Sep'20

| TOTAL SALES        | 0.3%  |
|--------------------|-------|
| DOMESTIC           | 0.8%  |
| DOMESTIC (EXC UFS) | 1.7%  |
| EXPORT             | -9.1% |



**NET PROFIT YTD Sep'20** 

IDR 5.4
TRILLION



BASIC EARNING PER SHARE YTD Sep'20

**IDR 143** 



## YTD September segment contribution

**Home & Personal Care** 



**Segment Contribution** 



Foods & Refreshment