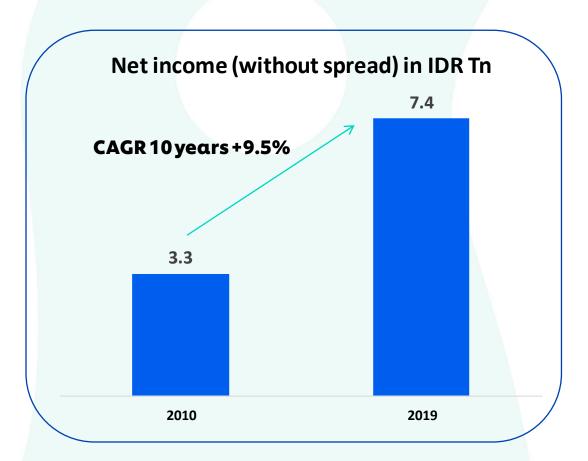

## PT Unilever Indonesia Tbk Public Expose 2020

3 November 2020





### Unilever Indonesia



5,000+

**EMPLOYEES** 



**BRANDS** 









## **Shareholder composition**



15% Public

5,725,612,500 number of shares

85% Unilever Indonesia Holding B.V.

32,424,387,500 number of shares



## Consistent growth over 10 years







## Leaders across categories





















## Our strategy is serving us well

#### **Guiding framework**



#### 4G growth model



#### Fundamentals of growth



Purpose-led, Future-Fit

Consistent, Competitive, Profitable, Responsible Growth





# 5 priorities during crisis

**People** 



Supply



Demand



Community



Cash





## YTD September 2020 performance



IDR 32.4
TRILLION



YTD Sep'20

| TOTAL SALES        | 0.3%  |
|--------------------|-------|
| DOMESTIC           | 0.8%  |
| DOMESTIC (EXC UFS) | 1.7%  |
| EXPORT             | -9.1% |



**NET PROFIT YTD Sep'20** 

IDR 5.4
TRILLION



BASIC EARNING PER SHARE YTD Sep'20

**IDR 143** 



## YTD September segment contribution

**Home & Personal Care** 



**Segment Contribution** 



Foods & Refreshment





#