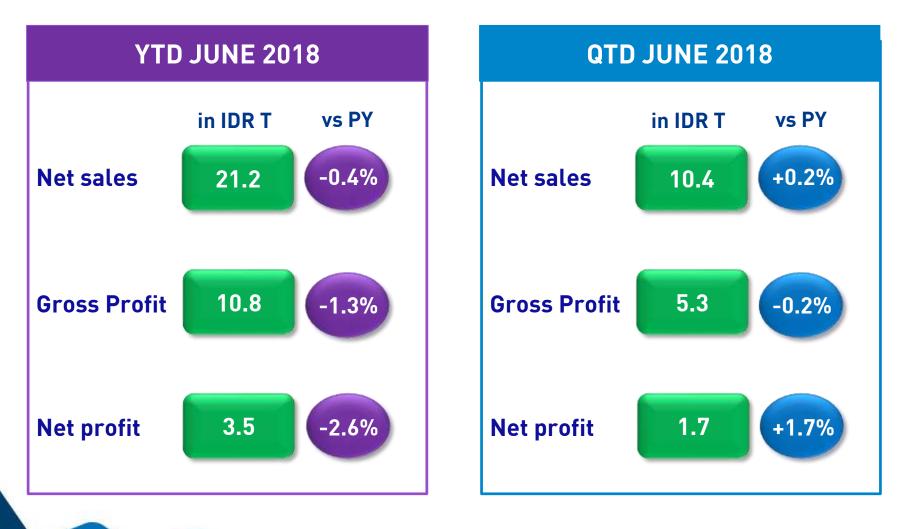

AGENDA**







#### **TODAY'S AGENDA**







#### **OUR PROFILE**





#### SHAREHOLDERS' INFORMATION





# **15%** Public

1,145,122,500 number of shares

# 85% Unilever Indonesia Holding B.V.

6,484,877,500 number of shares

### **CONSISTENT & PROFITABLE GROWTH**









#### **RESPONSIBLE GROWTH**





#### **DELIVERING** $\triangle$ **TOTAL SHAREHOLDER RETURN**



**27.9%** 



UNVR

14.5%



JCI



## **CREATING A BROAD FOOTPRINT**



Employee Community Consumer Products available in 300,000 livelihoods #1 HR Asia Awards -**1 million** stores; connected to ULI's value The Best Company every house uses at least 1 to Work For chain Unilever product

#### **TODAY'S AGENDA**







### **CURRENT MARKET CONTEXT**





### **COMPANY RESULT**



Positive growth showed in QTD June 2018



## **SEGMENTS RESULT**

Good momentum in F&R category



vs PY

-0.4%

-2.1%

-0.9%

+1.5%

+4.1%

+1.2%





#### SUPPORTED BY FAVOURABLE DEMOGRAPHICS



### **STRATEGY TO WIN**





#### **CONNECTED FOR GROWTH (C4G)**







#### **OUR EXISTING USLP BRANDS**



#### **LIFEBUOY**



#### PEPSODENT



BANGO



Educating personal hygiene Reaching **88 million** healthy hands Creating a healthy smile Reaching **14 million** children since 1995 Enhancing livelihoods of **9k** Malika soy bean farmers

#### OUR EXISTING USLP IN MAKASSAR



#### **ENVIRONMENT**







#### 'HEALTHY' COMMUNITIES



**500** Bank Sampah Community 179 Elementary Schools 122 Pasar Sehat Berdaya

#### **BRANDS WITH PURPOSE**







2010-2017 CAGR

Earning the love and respect of every Indonesian, everyday