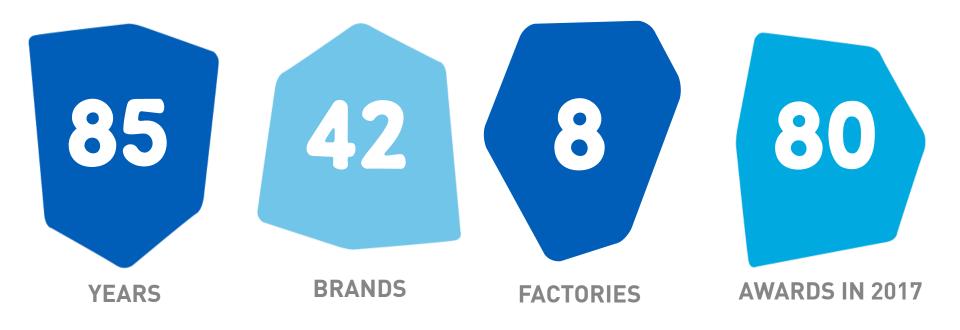

PT UNILEVER INDONESIA TBK Public expose 2018

### BUILDING A SUSTAINABLE FUTURE EVERY DAY

#### **TODAY'S AGENDA**







#### **TODAY'S AGENDA**







#### **OUR PROFILE**





#### SHAREHOLDERS' INFORMATION





# **15%** Public

1,145,122,500 number of shares

# 85% Unilever Indonesia Holding B.V.

6,484,877,500 number of shares

### **CONSISTENT & PROFITABLE GROWTH**









#### **RESPONSIBLE GROWTH**





#### **DELIVERING** $\triangle$ **TOTAL SHAREHOLDER RETURN**



**27.9%** 



UNVR

14.5%



JCI



## **CREATING A BROAD FOOTPRINT**



Employee Community Consumer Products available in 300,000 livelihoods #1 HR Asia Awards -**1 million** stores; connected to ULI's value The Best Company every house uses at least 1 to Work For chain Unilever product

#### **TODAY'S AGENDA**







### **CURRENT MARKET CONTEXT**





### **COMPANY RESULT**



Positive growth showed in QTD June 2018



## **SEGMENTS RESULT**

Good momentum in F&R category



vs PY

-0.4%