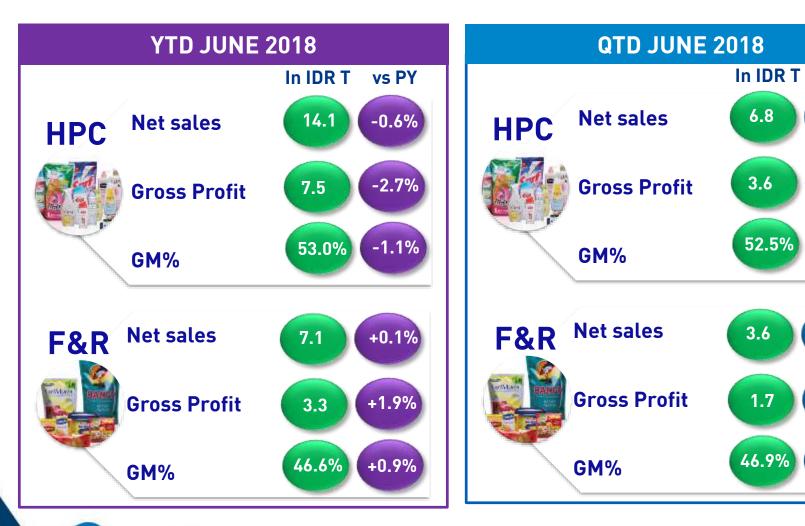

### **COMPANY RESULT**

Positive growth showed in QTD June 2018

## **SEGMENTS RESULT**

Good momentum in F&R category

vs PY

-0.4%

-2.1%

-0.9%

+1.5%

+4.1%