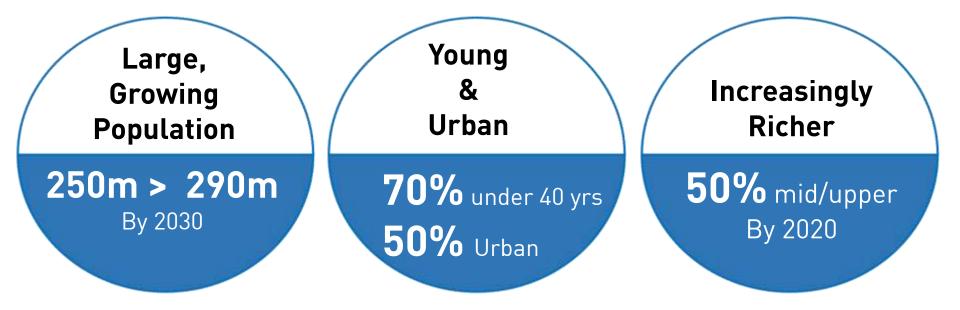

res

# 85% Unilever Indonesia Holding B.V.

6,484,877,500 number of shares

### **CONSISTENT & PROFITABLE GROWTH**









#### **RESPONSIBLE GROWTH**





#### **DELIVERING** $\triangle$ **TOTAL SHAREHOLDER RETURN**



**27.9%** 



UNVR

14.5%



JCI



## **CREATING A BROAD FOOTPRINT**



Employee Community Consumer Products available in 300,000 livelihoods #1 HR Asia Awards -**1 million** stores; connected to ULI's value The Best Company every house uses at least 1 to Work For chain Unilever product

#### **TODAY'S AGENDA**







### **CURRENT MARKET CONTEXT**





### **COMPANY RESULT**



Positive growth showed in QTD June 2018



## **SEGMENTS RESULT**

Good momentum in F&R category



vs PY

-0.4%

-2.1%

-0.9%

+1.5%

+4.1%

+1.2%





#### SUPPORTED BY FAVOURABLE DEMOGRAPHICS



### **STRATEGY TO WIN**





#### **CONNECTED FOR GROWTH (C4G)**







#### **OUR EXISTING USLP BRANDS**



#### **LIFEBUOY**



#### PEPSODENT



BANGO



Educating personal hygiene Reaching **88 million** healthy hands Creating a healthy smile Reaching **14 million** children since 1995 Enhancing livelihoods of **9k** Malika soy bean farmers

#### OUR EXISTING USLP IN MAKASSAR



#### **ENVIRONMENT**







#### 'HEALTHY' COMMUNITIES



**500** Bank Sampah Community 179 Elementary Schools 122 Pasar Sehat Berdaya

#### **BRANDS WITH PURPOSE**







2010-2017 CAGR

Earning the love and respect of every Indonesian, everyday