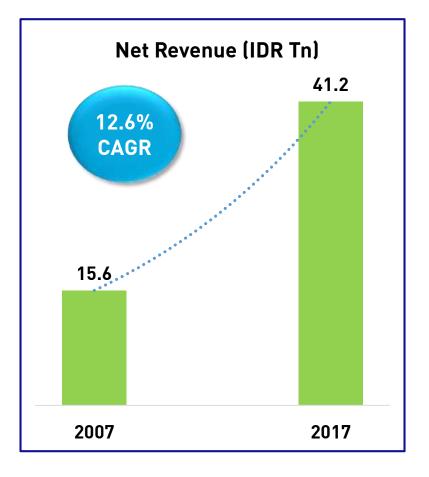

PT UNILEVER INDONESIA TBK Public expose 2018

### BUILDING A SUSTAINABLE FUTURE EVERY DAY

#### **TODAY'S AGENDA**







#### **TODAY'S AGENDA**







#### **OUR PROFILE**





#### SHAREHOLDERS' INFORMATION





# **15%** Public

1,145,122,500 number of shares

# 85% Unilever Indonesia Holding B.V.

6,484,877,500 number of shares

### **CONSISTENT & PROFITABLE GROWTH**









#### **RESPONSIBLE GROWTH**





#### **DELIVERING** $\triangle$ **TOTAL SHAREHOLDER RETURN**



**27.9%** 



UNVR

14.5%



JCI



## **CREATING A BROAD FOOTPRINT**



Employee Community Consumer Products available in 300,000 livelihoods #1 HR Asia Awards -**1 million** stores; connected to ULI's value The Best Company every house uses at least 1 to Work For chain Unilever product

#### **TODAY'S AGENDA**







### **CURRENT MARKET CONTEXT**





### **COMPANY RESULT**



Positive growth showed in QTD June 2018



## **SEGMENTS RESULT**

Good momentum in F&R category



vs PY

-0.4%

-2.1%

-0.9%

+1.5%

+4.1%

+1.2%





#### SUPPORTED BY FAVOURABLE DEMOGRAPHICS



### **STRATEGY TO WIN**





#### **CONNECTED FOR GROWTH (C4G)**







#### **OUR EXISTING USLP BRANDS**



#### **