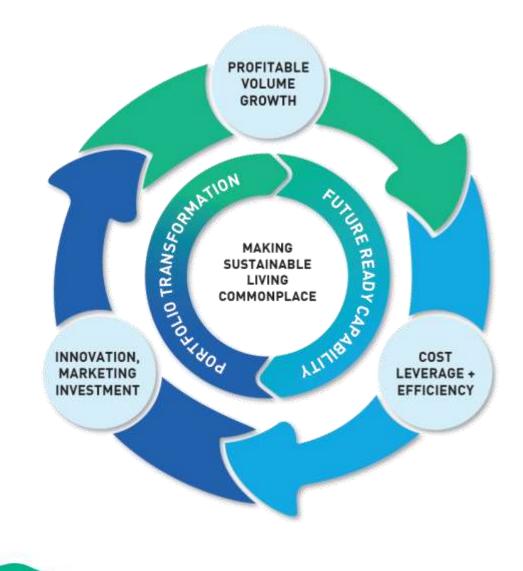

Holding B.V.

6,484,877,500 number of shares

### **CONSISTENT & PROFITABLE GROWTH**









#### **RESPONSIBLE GROWTH**





#### **DELIVERING** $\triangle$ **TOTAL SHAREHOLDER RETURN**



**27.9%** 



UNVR

14.5%



JCI



## **CREATING A BROAD FOOTPRINT**



Employee Community Consumer Products available in 300,000 livelihoods #1 HR Asia Awards -**1 million** stores; connected to ULI's value The Best Company every house uses at least 1 to Work For chain Unilever product

#### **TODAY'S AGENDA**







### **CURRENT MARKET CONTEXT**





### **COMPANY RESULT**



Positive growth showed in QTD June 2018



## **SEGMENTS RESULT**

Good momentum in F&R category



vs PY

-0.4%

-2.1%

-0.9%

+1.5%

+4.1%

+1.2%





#### SUPPORTED BY FAVOURABLE DEMOGRAPHICS



### **STRATEGY TO WIN**





#### **CONNECTED FOR GROWTH (C4G)**







#### **OUR EXISTING USLP BRANDS**



#### **LIFEBUOY**



#### PEPSODENT



BANGO



Educating personal hygiene Reaching **88 million** healthy hands Creating a healthy smile Reaching **14 million** children since 1995 Enhancing livelihoods of **9k** Malika soy bean farmers

#### OUR EXISTING USLP IN MAKASSAR



#### **ENVIRONMENT**







#### 'HEALTHY' COMMUNITIES



**500** Bank Sampah Community 179 Elementary Schools 122 Pasar Sehat Berdaya

#### **BRANDS WITH PURPOSE**







2010-2017 CAGR

Earning the love and respect of every Indonesian, everyday