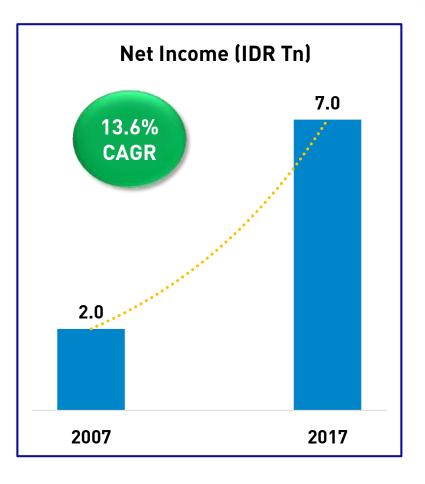

PT UNILEVER INDONESIA TBK Public expose 2018

### BUILDING A SUSTAINABLE FUTURE EVERY DAY

#### **TODAY'S AGENDA**







#### **TODAY'S AGENDA**







#### **OUR PROFILE**





#### SHAREHOLDERS' INFORMATION





# **15%** Public

1,145,122,500 number of shares

# 85% Unilever Indonesia Holding B.V.

6,484,877,500 number of shares

### **CONSISTENT & PROFITABLE GROWTH**









#### **RESPONSIBLE GROWTH**





#### **DELIVERING** $\triangle$ **TOTAL SHAREHOLDER RETURN**



**27.9%** 



UNVR

14.5%



JCI



## **CREATING A BROAD FOOTPRINT**



Employee Community Consumer Products available in 300,000 livelihoods #1 HR Asia Awards -**1 million** stores; connected to ULI's value The Best Company every house uses at least 1 to Work For chain Unilever product

#### **TODAY'S AGENDA**







### **CURRENT MARKET CONTEXT**





### **COMPANY RESULT**



Positive growth showed in QTD June 2018



## **SEGMENTS RESULT**

Good momentum in F&R category



vs PY

-0.4%

-2.1%

-0.9%

+1.5%

+4.1%

+1.2%





#### SUPPORTED BY FAVOURABLE DEMOGRAPHICS



### **STRATEGY TO WIN**





#### **CONNECTED FOR GROWTH (C4G)**







#### **OUR EXISTING USLP BRANDS**



#### **LI