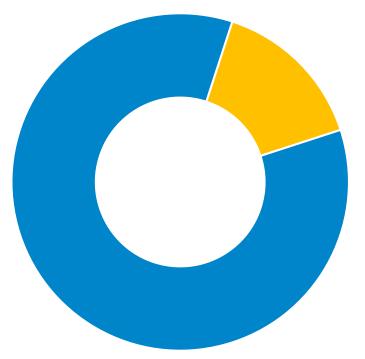

#### SHAREHOLDERS' INFORMATION

# **15%** Public

1,145,122,500 number of shares

# 85% Unilever Indonesia Holding B.V.

6,484,877,500 number of shares