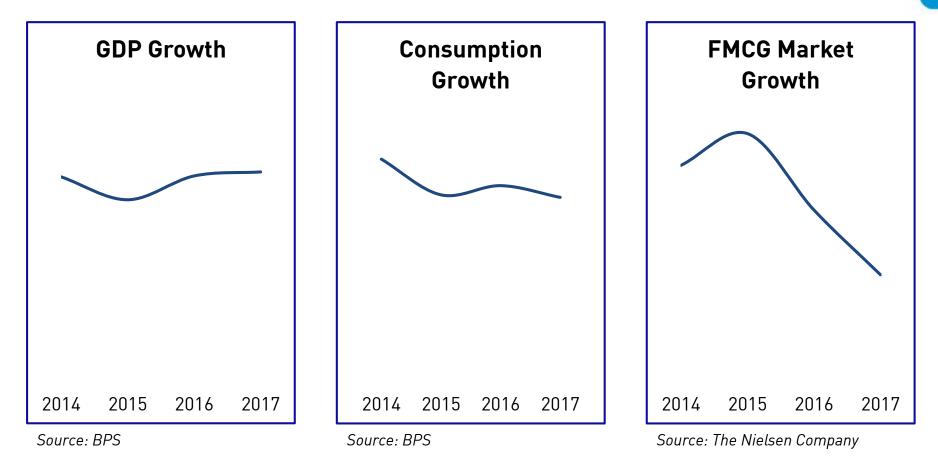

ose 2018

### BUILDING A SUSTAINABLE FUTURE EVERY DAY

#### **TODAY'S AGENDA**







#### **TODAY'S AGENDA**







#### **OUR PROFILE**





#### SHAREHOLDERS' INFORMATION





# **15%** Public

1,145,122,500 number of shares

# 85% Unilever Indonesia Holding B.V.

6,484,877,500 number of shares

### **CONSISTENT & PROFITABLE GROWTH**









#### **RESPONSIBLE GROWTH**





#### **DELIVERING** $\triangle$ **TOTAL SHAREHOLDER RETURN**



**27.9%** 



UNVR

14.5%



JCI



## **CREATING A BROAD FOOTPRINT**



Employee Community Consumer Products available in 300,000 livelihoods #1 HR Asia Awards -**1 million** stores; connected to ULI's value The Best Company every house uses at least 1 to Work For chain Unilever product

#### **TODAY'S AGENDA**







### **CURRENT MARKET CONTEXT**





### **COMPANY RESULT**



Positive growth showed in QTD June 2018



## **SEGMENTS RESULT**

Good momentum in F&R category



vs PY

-0.4%

-2.1%

-0.9%

+1.5%

+4.1%

+1.2%





#### SUPPORTED BY FAVOURABLE DEMOGRAPHICS



### **STRATEGY TO WIN**





#### **CONNECTED FOR GROWTH (C4G)**







#### **OUR EXISTING USLP BRANDS**



#### **LIFEBUOY**



#### PEPSODENT



BANGO



Educating personal hygiene Reaching **88 million** healthy hands Creating a healthy smile Reaching **14 million** children since 1995 Enhancing livelihoods of **9k** Malika soy bean farmers

#### OUR EXISTING USLP IN MAKASSAR



#### **ENVIRONMENT**







#### 'HEALTHY' COMMUNITIES



**500** Bank Sampah Community 179 Elementary Schools 122 Pasar Sehat Berdaya

#### **BRANDS WITH PURPOSE**







2010-2017 CAGR